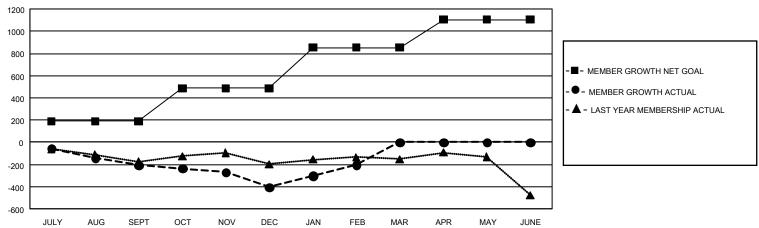

## GOALS AND ACTUAL MEMBERS CUMULATIVE

| DROPPED CLUBS: 0 |   | 0 CLUBS OF 0 ADDED 1 OR MORE NEW<br>MEMBERS | GENDER DIS                      | 0 (100.00%) |   |
|------------------|---|---------------------------------------------|---------------------------------|-------------|---|
| DROPPED MEMBERS  |   |                                             | FEMALE                          | 0 (100.00%) |   |
| DECEASED         | 0 | CLICK HERE FOR CUMULATIVE                   | TOTAL FAMILY UNIT MEMBERS       |             | 0 |
| CLUB CANCELLED   | 0 | MEMBERSHIP DATA                             | FAMILY MEMBERS PAYING HALF DUES |             | 0 |
| OTHER            | 0 |                                             |                                 |             | 0 |
| TOTAL            | 0 |                                             | 5020                            |             |   |

## Multiple District A

Results as of: 3/31/2020

LOCATION: ONTARIO

**GMT CA 2** 

| Clubs         |               |             |               | Members               |                        |                         |                                                    |  |
|---------------|---------------|-------------|---------------|-----------------------|------------------------|-------------------------|----------------------------------------------------|--|
|               | RESULTS FOR   | R 2019-2020 |               | RESULTS FOR 2019-2020 |                        |                         |                                                    |  |
| QUARTER       | NEW CLUB GOAL | NEW CLUBS   | DROPPED CLUBS | QUARTER MEME          | BER GROWTH NET<br>GOAL | MEMBER GROWTH<br>ACTUAL | DROPPED<br>MEMBERS ACTUAI<br>(including transfers) |  |
| JULY/AUG/SEPT | 12            | 0           | 1             | JULY/AUG/SEPT         | 570                    | 217                     | 381                                                |  |
| OCT/NOV/DEC   | 15            | 1           | 3             | OCT/NOV/DEC           | 891                    | 403                     | 560                                                |  |
| JAN/FEB/MAR   | 18            | 3           | 4             | JAN/FEB/MAR           | 1,095                  | 461                     | 217                                                |  |
| APR/MAY/JUNE  | 15            | 0           | 0             | APR/MAY/JUNE          | 756                    | 0                       | 0                                                  |  |