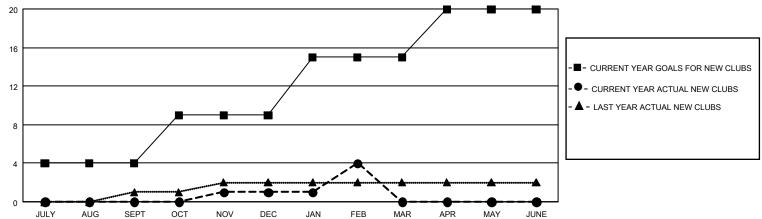

## GOALS AND ACTUAL NEW CLUBS CUMULATIVE

## Multiple District A

Results as of: 3/31/2020

LOCATION: ONTARIO

**GMT CA 2** 

| Clubs         |               |             |               | Members               |                        |                         |                                                    |  |
|---------------|---------------|-------------|---------------|-----------------------|------------------------|-------------------------|----------------------------------------------------|--|
|               | RESULTS FOR   | R 2019-2020 |               | RESULTS FOR 2019-2020 |                        |                         |                                                    |  |
| QUARTER       | NEW CLUB GOAL | NEW CLUBS   | DROPPED CLUBS | QUARTER MEME          | BER GROWTH NET<br>GOAL | MEMBER GROWTH<br>ACTUAL | DROPPED<br>MEMBERS ACTUAI<br>(including transfers) |  |
| JULY/AUG/SEPT | 12            | 0           | 1             | JULY/AUG/SEPT         | 570                    | 217                     | 381                                                |  |
| OCT/NOV/DEC   | 15            | 1           | 3             | OCT/NOV/DEC           | 891                    | 403                     | 560                                                |  |
| JAN/FEB/MAR   | 18            | 3           | 4             | JAN/FEB/MAR           | 1,095                  | 461                     | 217                                                |  |
| APR/MAY/JUNE  | 15            | 0           | 0             | APR/MAY/JUNE          | 756                    | 0                       | 0                                                  |  |